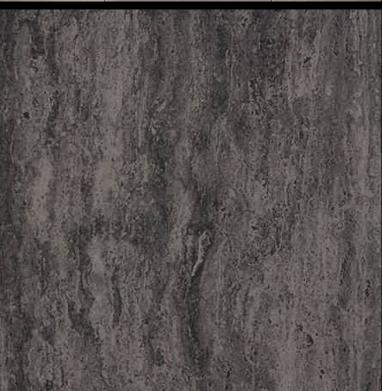

MINERAL

For further information regarding Digital products, please contact Customer Services on 03705 117 118. These are bespoke Digital designs, but more colour options are available.

## PRODUCT DETAILS

Design Name: Mineral

Code: LTD00160

Colour Description: Grey

Width: 130 cm

Length: 0 m

Sold By: Per linear metre

Construction Type: Digital Backer