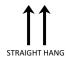

## HANGING INFORMATION

Pattern repeat: 0cm

Pattern offset: 0cm

Pattern overlap: 5cm

Recommended Adhesive: Murabond Heavy. On dry lining use

Murabond Easy Strip. On sealed surfaces use Murabond Sealed Surface Adhesive.