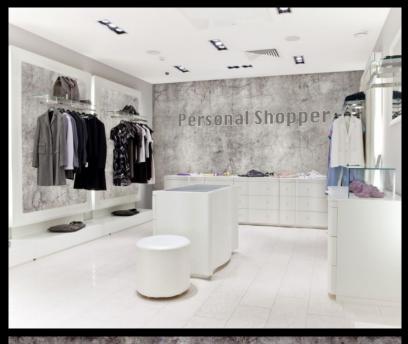

MINERAL

For further information regarding Digital products, please contact Customer Services on 03705 117 118. These are bespoke Digital designs, but more colour options are available.

## PRODUCT DETAILS

Design Name: Mineral

Code: LTD00140

Colour Description: Grey

Width: 130 cm

Length: 0 m

Sold By: Per linear metre

Construction Type: Digital Backer

## Available colourways in this design

To view the full range of colourways available in this design, please search 'Mineral' using

the search function tool on the Muraspec website.

LIGHTFASTNESS

(6 out of 8 to BSEN20105)