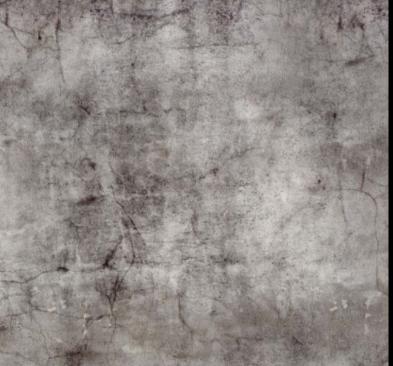

MINERAL

For further information regarding Digital products, please contact Customer Services on 03705 117 118. These are bespoke Digital designs, but more colour options are available.

## PRODUCT DETAILS

Design Name: Mineral

Code: LTD00140

Colour Description: Grey

Width: 130 cm

Length: 0 m

Sold By: Per linear metre

Construction Type: Digital Backer

## Available colourways in this design

To view the full range of colourways available in this design, please search 'Mineral' using

the search function tool on the Muraspec website.

LIGHTFASTNESS

(6 out of 8 to BSEN20105)