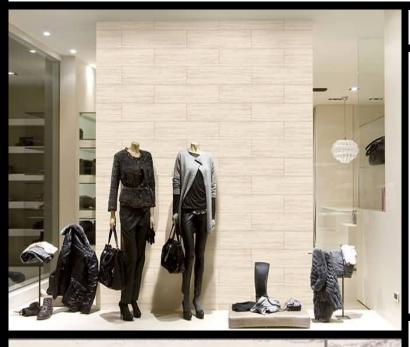

**MINERAL** 

For further information regarding Digital products, please contact Customer Services on 03705 117 118. These are bespoke Digital designs, but more colour options are available.

## PRODUCT DETAILS

Design Name: Mineral

Code: LTD00060

Colour Description: Taupe

Width: 130 cm

Length: 0 m

Sold By: Per linear metre

Construction Type: Digital Backer

Backer: Non woven polyester

Weight: Dependent on Design gsm

Fire rating: Euro Class B

Washable

**VOC RATED** 

**CE COMPLIANT** 