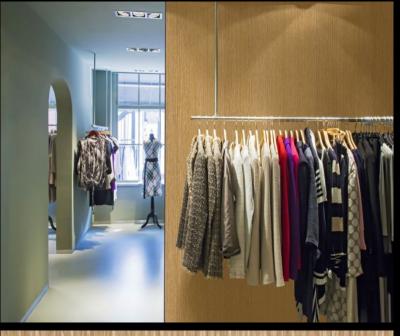

WOOD

For further information regarding Digital products, please contact Customer Services on 03705 117 118. These are bespoke Digital designs, but more colour options are available.

## PRODUCT DETAILS

Design Name: Wood

Code: LTD00040

Colour Description: Beige

Width: 130 cm

Length: 0 m

Sold By: Per linear metre

Construction Type: Digital Backer