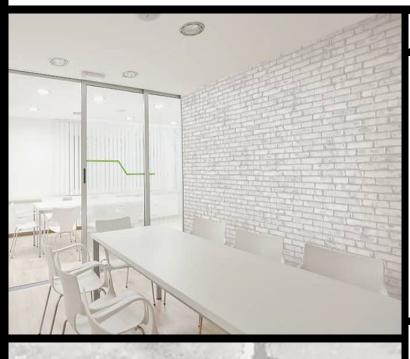

**MINERAL** 

For further information regarding Digital products, please contact Customer Services on 03705 117 118. These are bespoke Digital designs, but more colour options are available.

## PRODUCT DETAILS

Design Name: Mineral

Code: LTD00030

Colour Description: Grey

Width: 130 cm

Length: 0 m

Sold By: Per linear metre

Construction Type: Digital Backer