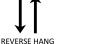

## HANGING INFORMATION

| Pattern repeat:       |   | 0cm                                                                                                                                                                                        |
|-----------------------|---|--------------------------------------------------------------------------------------------------------------------------------------------------------------------------------------------|
| Pattern offset:       |   | 0cm                                                                                                                                                                                        |
| Pattern overlap:      |   | 5cm                                                                                                                                                                                        |
| Recommended Adhesive: |   | Murabond Heavy. On dry lining use<br>Murabond Easy Strip. On sealed surfaces<br>use Murabond Sealed Surface Adhesive.<br>For other surfaces contact Customer<br>Services on 03705 117 118. |
| 4                     | ↑ | → 0 <b>II-</b>                                                                                                                                                                             |