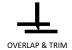

## HANGING INFORMATION

| Pattern repeat:       |   | 0cm                                                                                                                                                                                        |
|-----------------------|---|--------------------------------------------------------------------------------------------------------------------------------------------------------------------------------------------|
| Pattern offset:       |   | 0cm                                                                                                                                                                                        |
| Pattern overlap:      |   | 5cm                                                                                                                                                                                        |
| Recommended Adhesive: |   | Murabond Heavy. On dry lining use<br>Murabond Easy Strip. On sealed surfaces<br>use Murabond Sealed Surface Adhesive.<br>For other surfaces contact Customer<br>Services on 03705 117 118. |
| 4                     | ↑ | → 0 <b>II-</b>                                                                                                                                                                             |