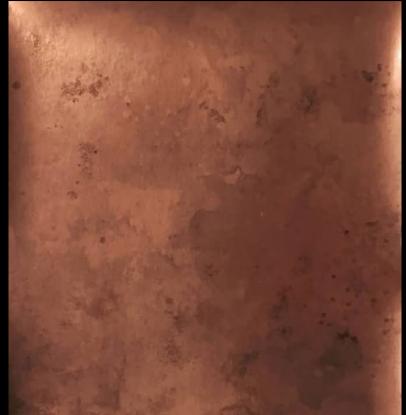

**BURNISH** 

Platinum Burnish with its metallic foil and matt ink patina styling oozes appeal. Vintage moody silvers, aged gold and tarnished aluminium colours with flashes of metallic foil highlights make this a wallcovering of choice. For further information please contact customer services on 03705 117 118.

|         | PRODUCT DETAILS     |                     |  |
|---------|---------------------|---------------------|--|
| A N N I | Design Name:        | Burnish             |  |
| 1       | Code:               | 10764               |  |
|         | Colour Description: | Copper              |  |
| 1.00    | Width:              | 130 cm              |  |
|         | Length:             | 30 m                |  |
| 1       | Sold By:            | Per linear metre    |  |
|         | Construction Type:  | Fabric backed Vinyl |  |
|         |                     |                     |  |
| l       | Backer:             | Non woven polyester |  |
|         | Weight:             | 350 gsm             |  |
|         | Fire rating:        | Euro Class B        |  |