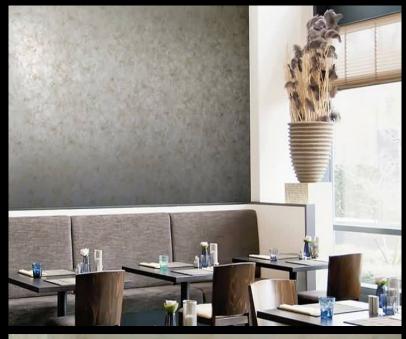

**BURNISH** 

Platinum Burnish with its metallic foil and matt ink patina styling oozes appeal. Vintage moody silvers, aged gold and tarnished aluminium colours with flashes of metallic foil highlights make this a wallcovering of choice. For further information please contact customer services on 03705 117 118.

## PRODUCT DETAILS

Design Name: Burnish

10761 Code:

Colour Description: Grey

Width: 130 cm

Length: 30 m

Sold By: Per linear metre

Construction Type: Fabric backed Vinyl