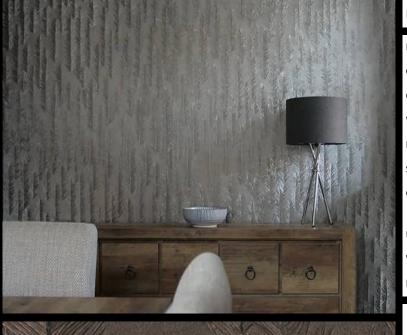

**FROND** 

Our mesmeric feathered wallcoverings brand new to our nature-inspired Astoria designs. For further information please contact customer services on 03705 117 118.

## PRODUCT DETAILS

Design Name:

Code: 10737

Colour Description: Copper

Width: 130 cm

Length: 30 m

Sold By: Per linear metre

Construction Type: Fabric backed Vinyl

Frond

\_\_\_\_

**CE COMPLIANT** 

LIGHTFASTNESS

(7 out of 8 to BSEN20105)

CONTAINS BIOCIDE