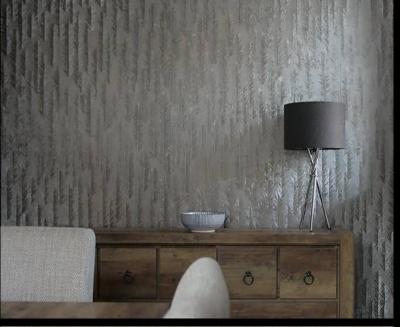

**FROND** 

Our mesmeric feathered wallcoverings brand new to our nature-inspired Astoria designs. For further information please contact customer services on 03705

## PRODUCT DETAILS

Design Name:

Frond

Code:

10734

Colour Description:

Cream

Width:

130 cm

30 m

Length: Sold By:

Per linear metre

Construction Type:

Fabric backed Vinyl

Backer:

Non woven polyester

Weight:

410 gsm

Fire rating:

Euro Class B

Extra Scrubbable

**VOC RATED** 

MARINE RATED

(7 out of 8 to BSEN20105)