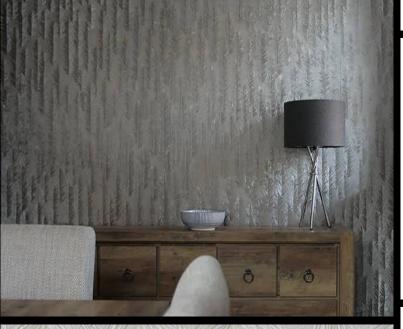

**FROND** 

Our mesmeric feathered wallcoverings brand new to our nature-inspired Astoria designs. For further information please contact customer services on 03705

## PRODUCT DETAILS

Design Name:

Code: 10732

Colour Description: Grey

Width: 130 cm

Length: 30 m

Sold By: Per linear metre

Construction Type: Fabric backed Vinyl

Backer: Non woven polyester

Weight: 410 gsm

Fire rating: Euro Class B

CLEANABILITY

Extra Scrubbable

VOC RATED

MARINE RATED

Frond