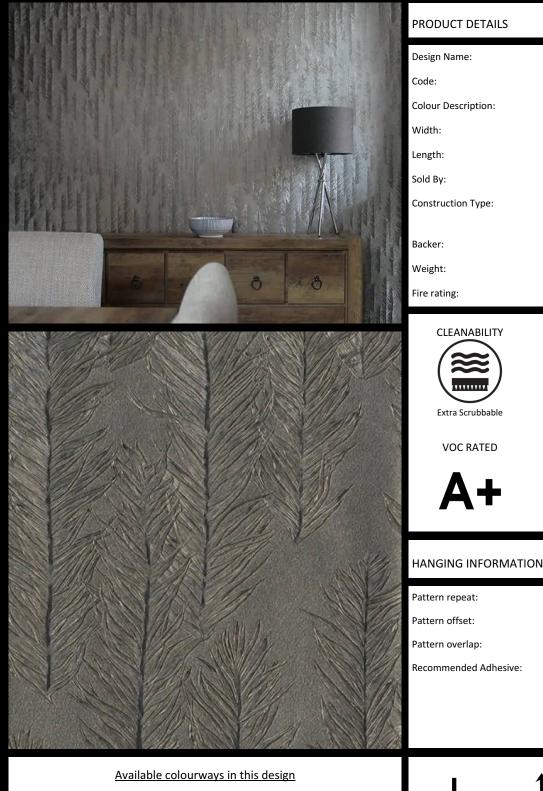

FROND

Our mesmeric feathered wallcoverings brand new to our nature-inspired Astoria designs. For further information please contact customer services on 03705 117 118.

|           | Design Name:        | Frond               |
|-----------|---------------------|---------------------|
|           | Code:               | 10730               |
|           | Colour Description: | Grey                |
| - and the | Width:              | 130 cm              |
|           | Length:             | 30 m                |
| 00.000    | Sold By:            | Per linear metre    |
| 02000000  | Construction Type:  | Fabric backed Vinyl |
| 1 1       | Backer:             | Neg                 |
| l         | backer:             | Non woven polyester |
| Summer of | Weight:             | 410 gsm             |
| 11.11     | Fire rating:        | Euro Class B        |
|           |                     |                     |

| Pattern repeat:       | 0cm                                                                                                                                                                                        |
|-----------------------|--------------------------------------------------------------------------------------------------------------------------------------------------------------------------------------------|
| Pattern offset:       | 0cm                                                                                                                                                                                        |
| Pattern overlap:      | 5cm                                                                                                                                                                                        |
| Recommended Adhesive: | Murabond Heavy. On dry lining use<br>Murabond Easy Strip. On sealed surfaces<br>use Murabond Sealed Surface Adhesive.<br>For other surfaces contact Customer<br>Services on 03705 117 118. |
| I ↑                   |                                                                                                                                                                                            |