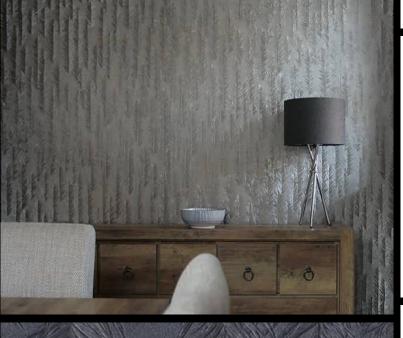

**FROND** 

Our mesmeric feathered wallcoverings brand new to our nature-inspired Astoria designs. For further information please contact customer services on 03705

## PRODUCT DETAILS

Design Name:

Code: 10729

Colour Description: Blue

Width: 130 cm

Length: 30 m

Sold By: Per linear metre

Construction Type: Fabric backed Vinyl

Backer: Non woven polyester

Weight: 410 gsm

Fire rating: Euro Class B

**CLEANABILITY** 

Extra Scrubbable

VOC RATED

MARINE RATED

Frond