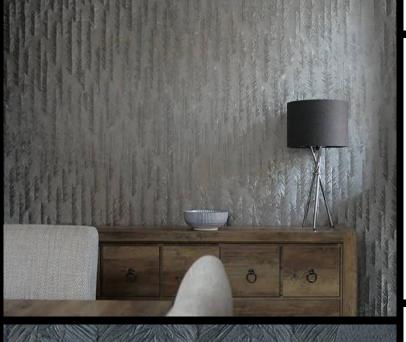

**FROND** 

Our mesmeric feathered wallcoverings brand new to our nature-inspired Astoria designs. For further information please contact customer services on 03705

## PRODUCT DETAILS

Design Name:

Code: 10728

Colour Description: Teal

Width: 130 cm

Length: 30 m

Sold By: Per linear metre

Construction Type: Fabric backed Vinyl

Backer: Non woven polyester

Weight: 410 gsm

Fire rating: Euro Class B

CLEANABILITY

Extra Scrubbable

VOC RATED

MARINE RATED

Frond