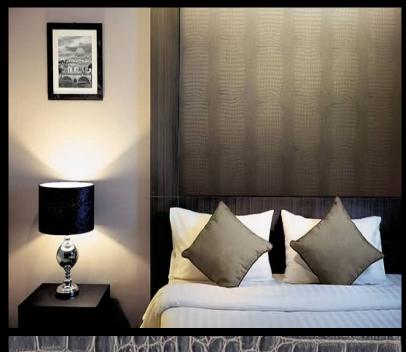

ZAMBEZI

An unforgettable design, embossed with a striking crocodile-like effect. For further information please contact customer services on 03705 117 118.

## PRODUCT DETAILS

Design Name: Zambezi

10741 Code:

Colour Description: Grey

Width: 130 cm

Length: 30 m

Sold By: Per linear metre

Construction Type: Fabric backed Vinyl