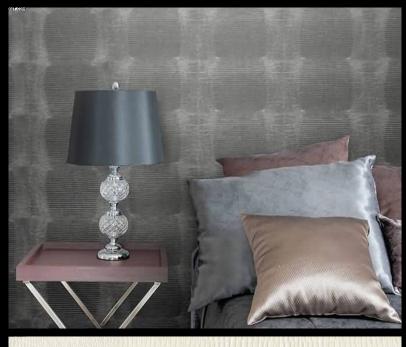

BOA

Reptilian-inspired wallcoverings: this snakeskin effect is perfect for a transformative, and captivating, touch to an ultramodern design. For further information please contact customer services on 03705 117 118.

## PRODUCT DETAILS

Design Name:

Boa

Code:

10710

Colour Description:

Cream

Width:

130 cm

Length:

30 m

Sold By:

Per linear metre

Construction Type:

Fabric backed Vinyl

Backer:

Non woven polyester

Weight:

455 gsm

Fire rating:

Euro Class B

CLEANABILITY

Extra Scrubbable

**VOC RATED** 