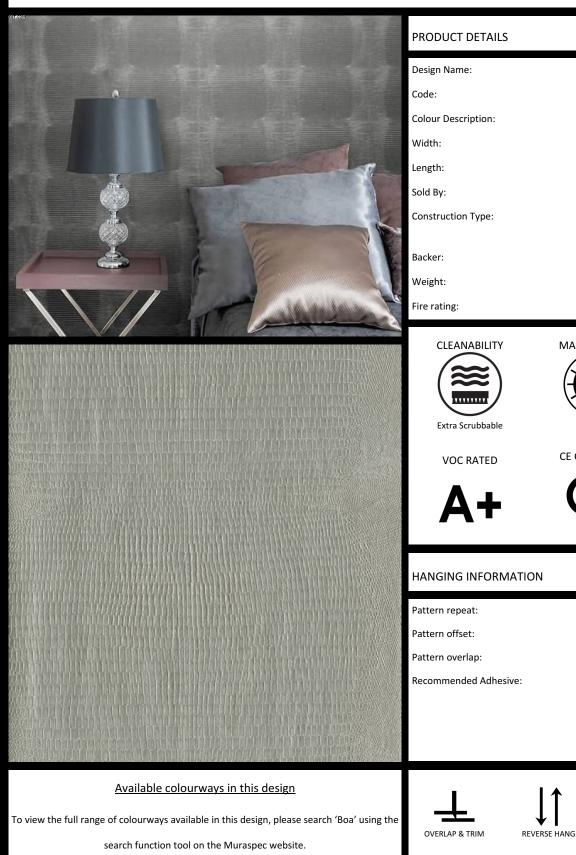

Reptilian-inspired wallcoverings: this snakeskin effect is perfect for a transformative, and captivating, touch to an ultramodern design. For further information please contact customer services on 03705 117 118.

| Воа                                         |
|---------------------------------------------|
| 10708                                       |
| Silver                                      |
| 130 cm                                      |
| 30 m                                        |
| Per linear metre                            |
| Fabric backed Vinyl                         |
|                                             |
| Non woven polyester                         |
| 455 gsm                                     |
| Euro Class B                                |
| MARINE RATED LIGHTFASTNESS                  |
|                                             |
|                                             |
|                                             |
| IMO Excellent.<br>(7 out of 8 to BSEN20105) |
| CE COMPLIANT CONTAINS BIOCIDE               |
| <b>CF</b> (Biocide)                         |
|                                             |
| $\bigcirc$                                  |
|                                             |
|                                             |
| 16cm                                        |
| 0cm                                         |
| 5cm                                         |
| Murabond Heavy. On dry lining use           |
| widi abonu neavy. On dry inning use         |
| Murabond Easy Strip. On sealed surfaces     |
|                                             |
|                                             |