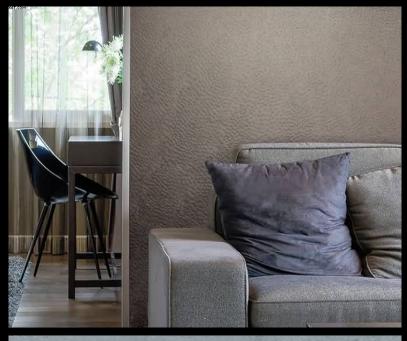

**RHEA** 

Elegant ostrich-effect wallcoverings. Rhea is an impeccable addition to a contemporary design scheme. For further information please contact customer services on 03705 117 118.

## PRODUCT DETAILS

Design Name:

Rhea

Code:

10704

Colour Description:

Silver

Width:

130 cm

Length:

30 m

Sold By:

Per linear metre

Construction Type:

Fabric backed Vinyl

Backer:

Non woven polyester

Weight:

455 gsm

Fire rating:

Euro Class B

Extra Scrubbable

MARINE RATED

LIGHTFASTNESS

(7 out of 8 to BSEN20105)

VOC RATED

**CE COMPLIANT** 