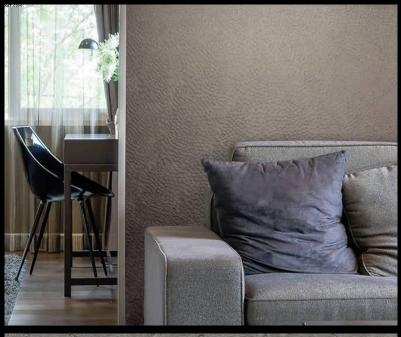

RHEA

Elegant ostrich-effect wallcoverings. Rhea is an impeccable addition to a contemporary design scheme. For further information please contact customer services on 03705 117 118.

## PRODUCT DETAILS

Design Name:

Rhea

Code:

10703

Colour Description:

Grey

Width:

130 cm

Length:

30 m

Sold By:

Per linear metre

Construction Type:

Fabric backed Vinyl

Backer:

Non woven polyester

Weight:

455 gsm

Fire rating:

Euro Class B

Extra Scrubbable

MARINE RATED

IMC