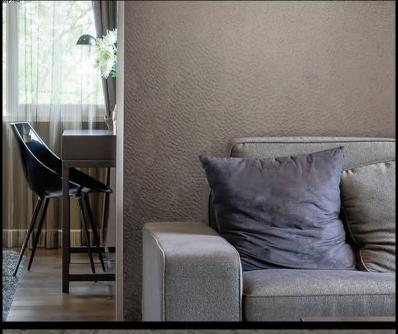

**RHEA** 

Elegant ostrich-effect wallcoverings. Rhea is an impeccable addition to a contemporary design scheme. For further information please contact customer services on 03705 117 118.

## PRODUCT DETAILS

Design Name:

Rhea

Code:

10702

Colour Description:

Brown

Width:

130 cm

Length:

30 m

Sold By:

Per linear metre

Construction Type:

Fabric backed Vinyl

Backer: