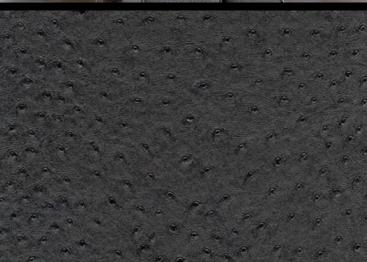

RHEA

Elegant ostrich-effect wallcoverings. Rhea is an impeccable addition to a contemporary design scheme. For further information please contact customer services on 03705 117 118.

## PRODUCT DETAILS

Design Name:

Code: 10701

Colour Description: Black

Width: 130 cm

Length: 30 m

Sold By: Per linear metre

Construction Type: Fabric backed Vinyl

Backer: Non woven polyester

Weight: 455 gsm

Fire rating: Euro Class B

CLEANABILITY

Extra Scrubbable

VOC RATED

MARINE RATED

Rhea