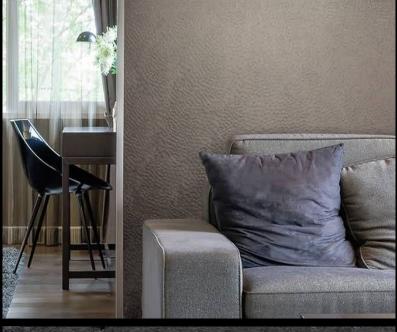

RHEA

Elegant ostrich-effect wallcoverings. Rhea is an impeccable addition to a contemporary design scheme. For further information please contact customer services on 03705 117 118.

## PRODUCT DETAILS

Design Name:

Code: 10701

Colour Description: Black

Width: 130 cm

Length: 30 m

Sold By: Per linear metre

Construction Type: Fabric backed Vinyl

Backer: Non woven polyester

Weight: 455 gsm

Fire rating: Euro Class B

CLEANABILITY

Extra Scrubbable

VOC RATED

MARINE RATED

Rhea