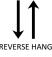

## HANGING INFORMATION

Pattern repeat: 0cm

Pattern offset: 0cm

Pattern overlap: 5cm

Recommended Adhesive: Murabond Heavy. On dry lining use

Murabond Easy Strip. On sealed surfaces use Murabond Sealed Surface Adhesive. For other surfaces contact Customer