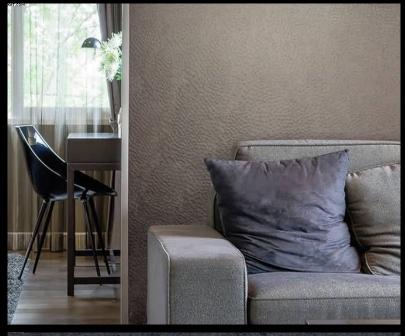

RHEA

Elegant ostrich-effect wallcoverings. Rhea is an impeccable addition to a contemporary design scheme. For further information please contact customer services on 03705 117 118.

## PRODUCT DETAILS

Code:

Design Name:

10700

Rhea

Blue

Colour Description:

Width: 130 cm

Length: 30 m

Sold By: Per linear metre

Construction Type: Fabric backed Vinyl

Backer: Non woven polyester

Weight: 455 gsm

Fire rating: Euro Class B

CLEANABILITY

Extra Scrubbable