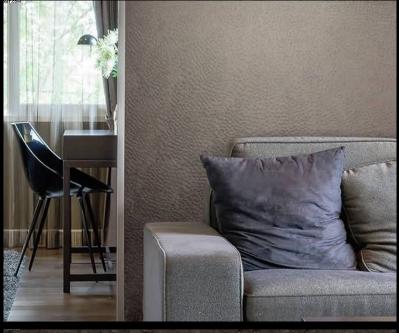

RHEA

Elegant ostrich-effect wallcoverings. Rhea is an impeccable addition to a contemporary design scheme. For further information please contact customer services on 03705 117 118.

## PRODUCT DETAILS

Design Name:

Rhea

Code:

10698

Colour Description:

Brown

Width: