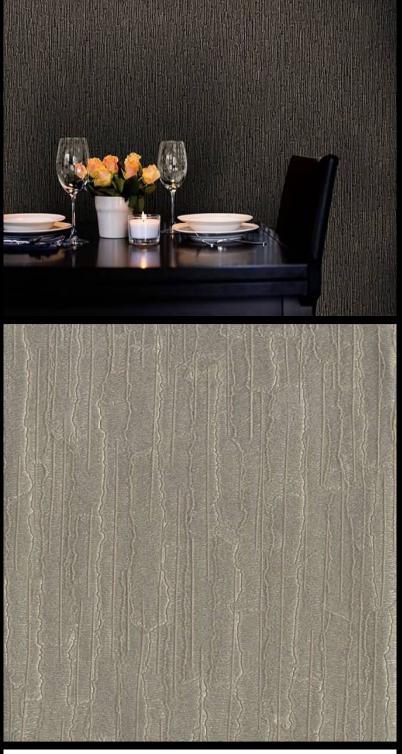

Embossed wallcoverings with a textured tree-like effect and a stylish take on the bring the outside in trend. Astoria Bark adds an elegant, relaxed and organic atmosphere to any design scheme. For further information please contact customer services on 03705 117 118.

## PRODUCT DETAILS

| Design Name:        | Bark                       |
|---------------------|----------------------------|
| Code:               | 03G85                      |
| Colour Description: | Gold                       |
| Width:              | 130 cm                     |
| Length:             | 30 m                       |
| Sold By:            | Per linear metre           |
| Construction Type:  | Fabric backed Vinyl        |
| Backer:             | Non woven polyester        |
| Weight:             | 410 gsm                    |
| Fire rating:        | Euro Class B               |
| CLEANABILITY        | MARINE RATED LIGHTFASTNESS |