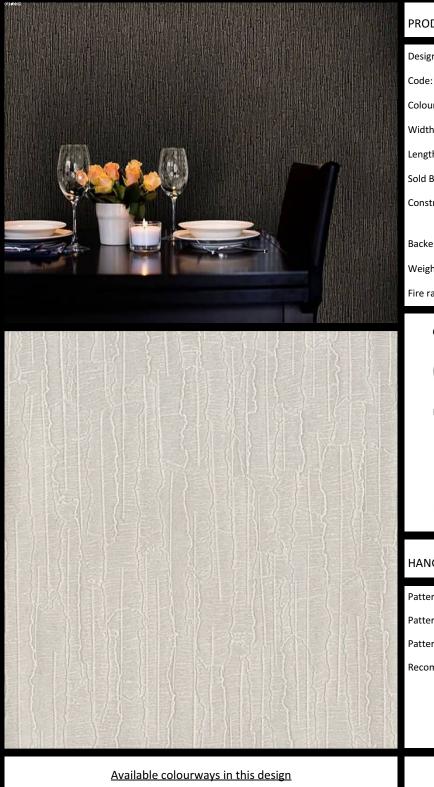

Embossed wallcoverings with a textured tree-like effect and a stylish take on the bring the outside in trend. Astoria Bark adds an elegant, relaxed and organic atmosphere to any design scheme. For further information please contact customer services on 03705 117 118.

## PRODUCT DETAILS

| Design Name:        | Bark                       |
|---------------------|----------------------------|
| Code:               | 03G82                      |
| Colour Description: | Cream                      |
| Width:              | 130 cm                     |
| Length:             | 30 m                       |
| Sold By:            | Per linear metre           |
| Construction Type:  | Fabric backed Vinyl        |
|                     |                            |
| Backer:             | Non woven polyester        |
| Weight:             | 410 gsm                    |
| Fire rating:        | Euro Class B               |
| CLEANABILITY        | MARINE RATED LIGHTFASTNESS |