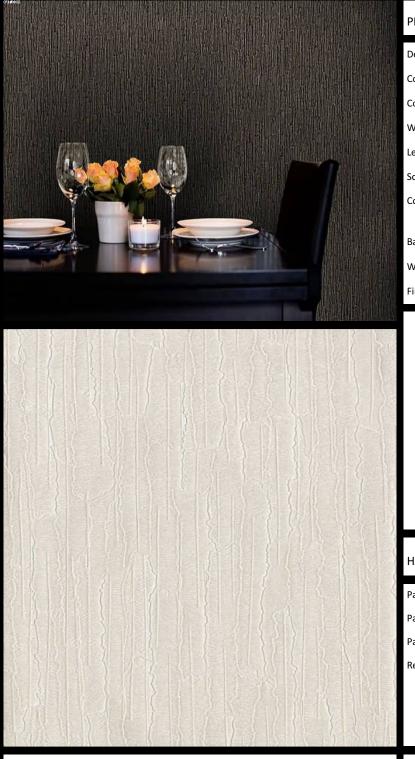

Embossed wallcoverings with a textured tree-like effect and a stylish take on the bring the outside in trend. Astoria Bark adds an elegant, relaxed and organic atmosphere to any design scheme. For further information please contact customer services on 03705 117 118.