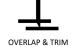

Embossed wallcoverings with a textured tree-like effect and a stylish take on the bring the outside in trend. Astoria Bark adds an elegant, relaxed and organic atmosphere to any design scheme. For further information please contact customer services on 03705 117 118.

## PRODUCT DETAILS

| Design Name:        | Bark                       |
|---------------------|----------------------------|
| Code:               | 03G81                      |
| Colour Description: | Cream                      |
| Width:              | 130 cm                     |
| Length:             | 30 m                       |
| Sold By:            | Per linear metre           |
| Construction Type:  | Fabric backed Vinyl        |
| Backer:             | Non woven polyester        |
| Weight:             | 410 gsm                    |
| Fire rating:        | Euro Class B               |
| CLEANABILITY        | MARINE RATED LIGHTFASTNESS |