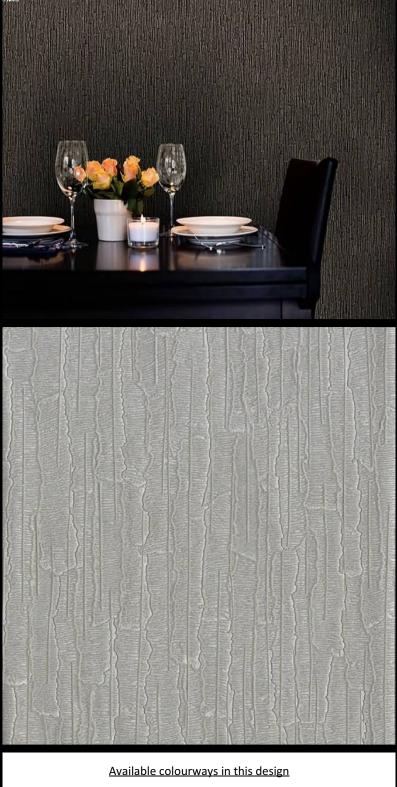

Embossed wallcoverings with a textured tree-like effect and a stylish take on the bring the outside in trend. Astoria Bark adds an elegant, relaxed and organic atmosphere to any design scheme. For further information please contact customer services on 03705 117 118.

To view the full range of colourways available in this design, please search 'Bark' using the

search function tool on the Muraspec website.

OVERLAP & TRIM

If you require further information about any Muraspec product or service please search our website www.muraspec.com, contact us at contact@muraspec.com