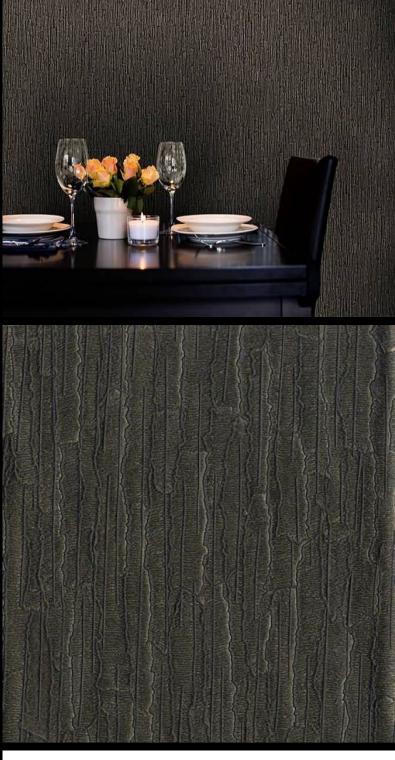

Embossed wallcoverings with a textured tree-like effect and a stylish take on the bring the outside in trend. Astoria Bark adds an elegant, relaxed and organic atmosphere to any design scheme. For further information please contact customer services on 03705 117 118.

## PRODUCT DETAILS

| Design Name:        | Bark                       |
|---------------------|----------------------------|
| Code:               | 03G77                      |
| Colour Description: | Green                      |
| Width:              | 130 cm                     |
| Length:             | 30 m                       |
| Sold By:            | Per linear metre           |
| Construction Type:  | Fabric backed Vinyl        |
| Backer:             | Non woven polyester        |
| Weight:             | 410 gsm                    |
| Fire rating:        | Euro Class B               |
| CLEANABILITY        | MARINE RATED LIGHTFASTNESS |