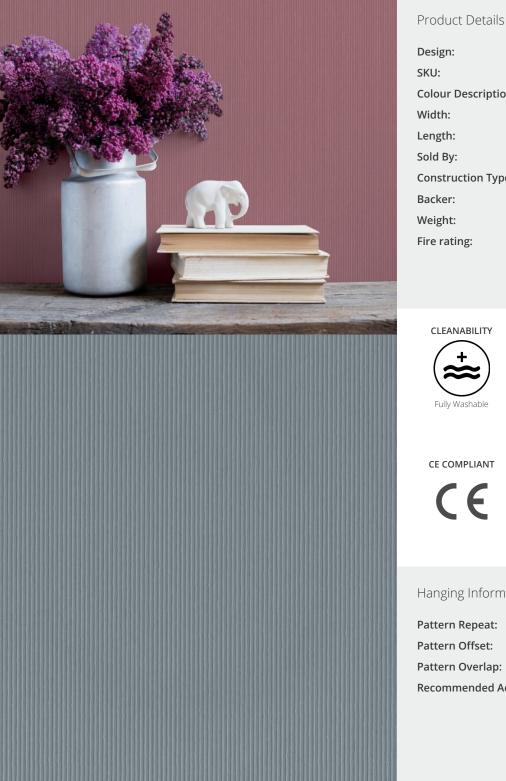

For further information please contact customer services on 03705 117 118.

| Design:             | Linha                                                             |
|---------------------|-------------------------------------------------------------------|
| SKU:                | 03G66                                                             |
| Colour Description: | Blue                                                              |
| Width:              | 130 cm                                                            |
| Length:             | 30m                                                               |
| Sold By:            | Per linear metre                                                  |
| Construction Type:  | Fabric backed Vinyl                                               |
| Backer:             | Non woven polyester                                               |
| Weight:             | 410gsm Type I (18oz)                                              |
| Fire rating:        | Euro Class B-s2,d0 Other Fire<br>Certifications available include |