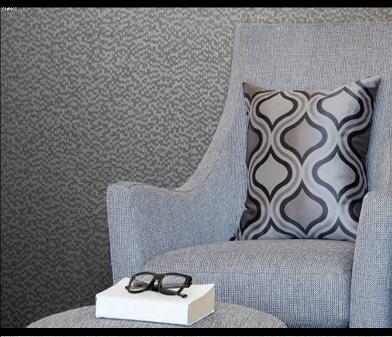

JULIETTE

A creative design, and an ideal focal point for a contemporary design. For further information please contact customer services on 03705 117 118.

## PRODUCT DETAILS Design Name: Juliette 03G52 Code: Colour Description: Taupe Width: 130 cm 30 m Length: Sold By: Per linear metre Construction Type: Fabric backed Vinyl Backer: Non woven polyester Weight: 455 gsm Fire rating: Euro Class B MARINE RATED LIGHTFASTNESS