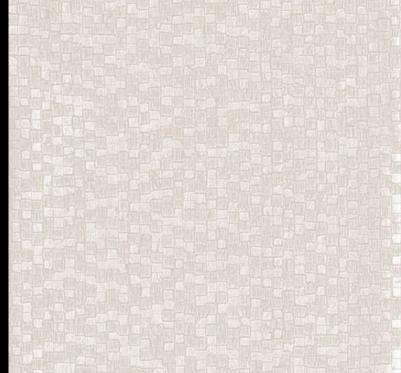

JULIETTE

A creative design, and an ideal focal point for a contemporary design. For further information please contact customer services on 03705 117 118.

## PRODUCT DETAILS Design Name: Juliette 03G52 Code: Colour Description: Taupe Width: 130 cm 30 m Length: Sold By: Per linear metre Construction Type: Fabric backed Vinyl Backer: Non woven polyester Weight: 455 gsm Fire rating: Euro Class B MARINE RATED LIGHTFASTNESS