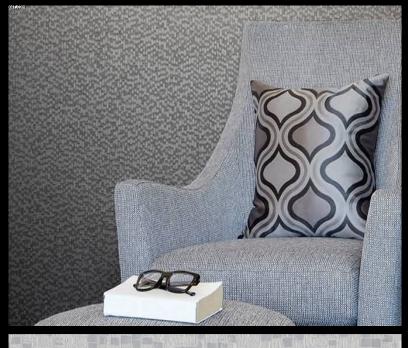

JULIETTE

A creative design, and an ideal focal point for a contemporary design. For further information please contact customer services on 03705 117 118.

## PRODUCT DETAILS

Sold By:

Fire rating:

Design Name:

Code:

03G46

Colour Description:

Taupe

Width:

130 cm

Length: 30 m

Construction Type: Fabric backed Vinyl

Backer: Non woven polyester

Weight: 455 gsm

CLEANABILITY

Extra Scrubbable