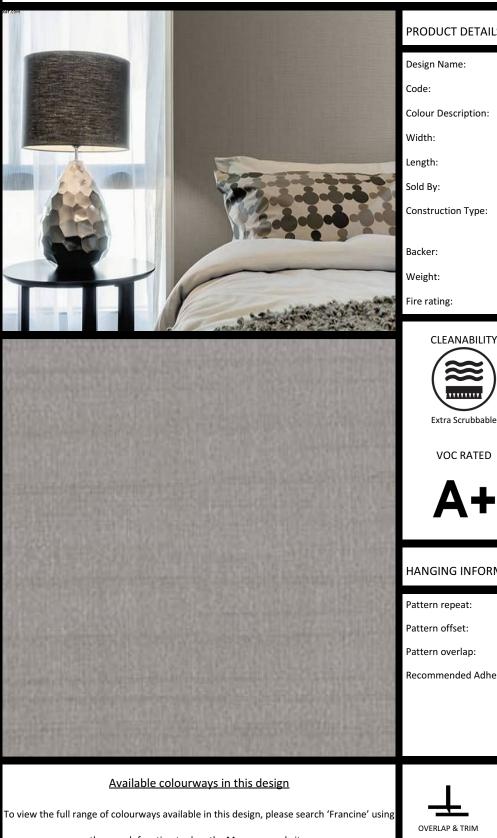

## PRODUCT DETAILS

| Design Name:        | Francine                   |
|---------------------|----------------------------|
| Code:               | 02B03                      |
| Colour Description: | Taupe                      |
| Width:              | 130 cm                     |
| Length:             | 30 m                       |
| Sold By:            | Per linear metre           |
| Construction Type:  | Fabric backed Vinyl        |
|                     |                            |
| Backer:             | Non woven polyester        |
| Weight:             | 455 gsm                    |
| Fire rating:        | Euro Class B               |
| CLEANABILITY        | MARINE RATED LIGHTFASTNESS |