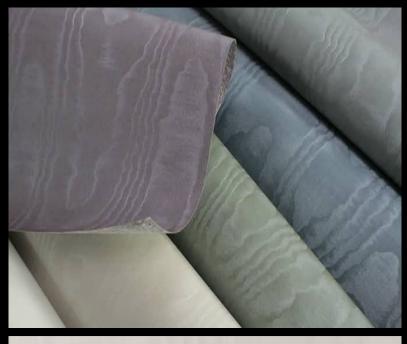

Width:

**MOIRE** 

Colourful, water-effect wallcoverings. For further information please contact customer services on 03705 117 118.

## PRODUCT DETAILS

Design Name: Moire

Code: 02G97

Colour Description: Taupe

Length: 30 m

Sold By: Per linear metre

Construction Type: Fabric backed Vinyl

Backer: Non woven polyester