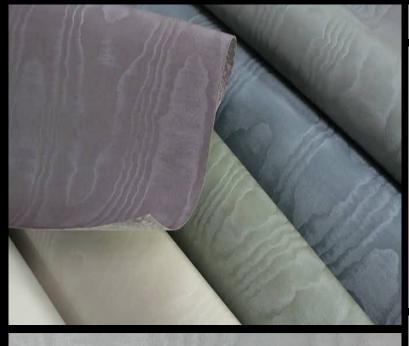

**MOIRE** 

Colourful, water-effect wallcoverings. For further information please contact customer services on 03705 117 118.

## PRODUCT DETAILS

Design Name: Moire

Code: 02G96

Colour Description: Grey

Width: 130 cm

Length: 30 m

Sold By: Per linear metre

Construction Type: Fabric backed Vinyl

Backer: Non woven polyester

Weight: 455 gsm

CLEANABILITY

Fire rating:

Extra Scrubbable

VOC RATED

MARINE RATED

Euro Class B