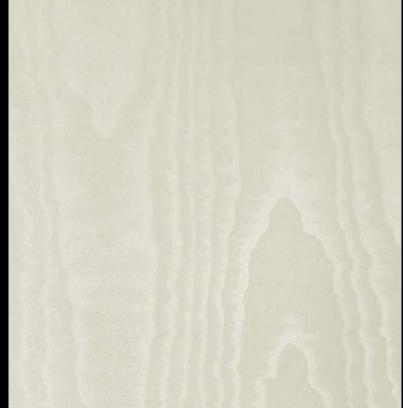

## PRODUCT DETAILS

| Design Name:        | Moire                         |
|---------------------|-------------------------------|
| Code:               | 02G95                         |
| Colour Description: | Beige                         |
| Width:              | 130 cm                        |
| Length:             | 30 m                          |
| Sold By:            | Per linear metre              |
| Construction Type:  | Fabric backed Vinyl           |
| Backer:             | No                            |
| Backer:             | Non woven polyester           |
| Weight:             | 455 gsm                       |
| Fire rating:        | Euro Class B                  |
| CLEANABILITY        | MARINE RATED LIGHTFASTNESS    |
|                     |                               |
|                     |                               |
| Extra Scrubbable    | IMO Excellent.                |
|                     | (7 out of 8 to BSEN20105)     |
| VOC RATED           | CE COMPLIANT CONTAINS BIOCIDE |
|                     | <b>GG</b> (Biocide)           |
|                     |                               |