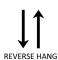

## HANGING INFORMATION

Pattern repeat: 0cm

Pattern offset: 0cm
Pattern overlap: 5cm

Recommended Adhesive: Murabond Heavy. On dry lining use

Murabond Easy Strip. On sealed surfaces use Murabond Sealed Surface Adhesive. For other surfaces contact Customer