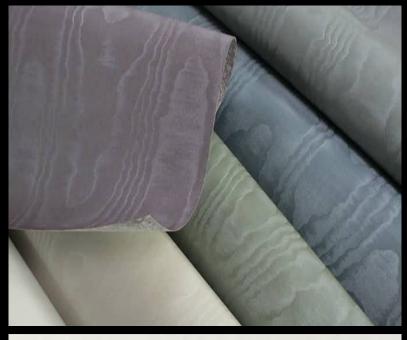

**MOIRE** 

Colourful, water-effect wallcoverings. For further information please contact customer services on 03705 117 118.

## PRODUCT DETAILS

Width:

Length:

Design Name: Moire

Code: 02G79

Colour Description: Cream

Sold By: Per linear metre

Construction Type: Fabric backed Vinyl

## Available colourways in this design

To view the full range of colourways available in this design, please search 'Moire' using

the search function tool on the Muraspec website.