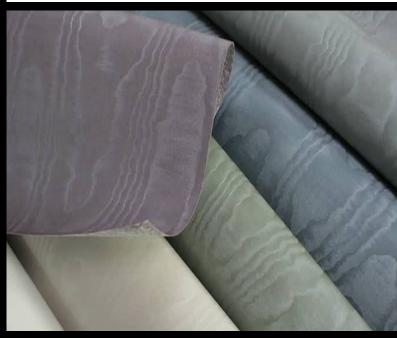

## PRODUCT DETAILS

| 1    | Design Name:        | Moire                      |  |
|------|---------------------|----------------------------|--|
|      | Code:               | 02G82                      |  |
|      | Colour Description: | Purple                     |  |
|      | Width:              | 130 cm                     |  |
| 9    | Length:             | 30 m                       |  |
|      | Sold By:            | Per linear metre           |  |
|      | Construction Type:  | Fabric backed Vinyl        |  |
|      |                     |                            |  |
|      | Backer:             | Non woven polyester        |  |
|      | Weight:             | 455 gsm                    |  |
| 1000 | Fire rating:        | Euro Class B               |  |
| 1    | CLEANABILITY        | MARINE RATED LIGHTFASTNESS |  |

Available colourways in this design

To view the full range of colourways available in this design, please search 'Moire' using

the search function tool on the Muraspec website.

If you require further information about any Muraspec product or service please search our website www.muraspec.com, contact us at contact@muraspec.com