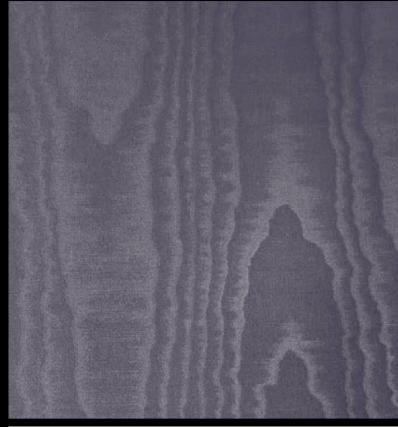

## PRODUCT DETAILS

| 1    | Design Name:        | Moire                      |  |
|------|---------------------|----------------------------|--|
|      | Code:               | 02G82                      |  |
|      | Colour Description: | Purple                     |  |
|      | Width:              | 130 cm                     |  |
| 9    | Length:             | 30 m                       |  |
|      | Sold By:            | Per linear metre           |  |
|      | Construction Type:  | Fabric backed Vinyl        |  |
|      |                     |                            |  |
|      | Backer:             | Non woven polyester        |  |
|      | Weight:             | 455 gsm                    |  |
| 1000 | Fire rating:        | Euro Class B               |  |
| 1    | CLEANABILITY        | MARINE RATED LIGHTFASTNESS |  |