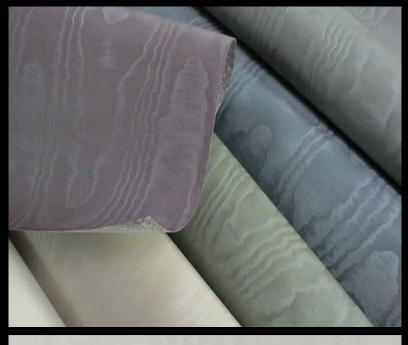

**MOIRE** 

Colourful, water-effect wallcoverings. For further information please contact customer services on 03705 117 118.

## PRODUCT DETAILS

Design Name: Moire

Code: 02G94

Colour Description: Grey

Width: 130 cm

Length: 30 m

Sold By: Per linear metre

Construction Type: Fabric backed Vinyl

Backer: Non woven polyester

Weight: 455 gsm

Fire rating:

Extra Scrubbable

VOC RATED

MARINE RATED

Euro Class B

CE COMPLIANT