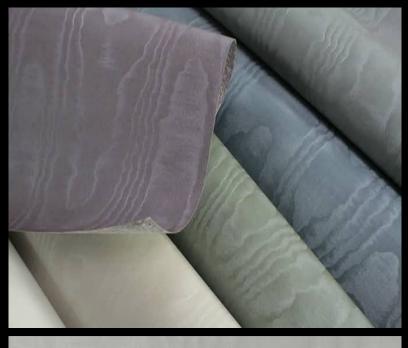

Width:

MOIRE

Colourful, water-effect wallcoverings. For further information please contact customer services on 03705 117 118.

## PRODUCT DETAILS

Design Name: Moire

02G93 Code:

Colour Description: Taupe

Length:

Sold By: Per linear metre

Construction Type: Fabric backed Vinyl

Backer: Non woven polyester

Weight: 455 gsm

Fire rating: Euro Class B

Extra Scrubbable

VOC RATED

MARINE RATED

130 cm

30 m

**CE COMPLIANT** 