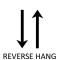

## HANGING INFORMATION

Pattern repeat: 0cm

Pattern offset: 0cm Pattern overlap: 5cm

Recommended Adhesive: Murabond Heavy. On dry lining use

> Murabond Easy Strip. On sealed surfaces use Murabond Sealed Surface Adhesive. For other surfaces contact Customer