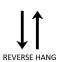

## HANGING INFORMATION

Pattern repeat: 0cm

Pattern offset: 0cm
Pattern overlap: 5cm

Recommended Adhesive: Murabond Heavy. On dry lining use

Murabond Easy Strip. On sealed surfaces use Murabond Sealed Surface Adhesive. For other surfaces contact Customer