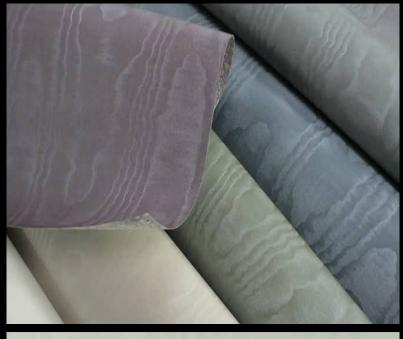

Width:

Length:

**MOIRE** 

Colourful, water-effect wallcoverings. For further information please contact customer services on 03705 117 118.

## PRODUCT DETAILS

Design Name: Moire

Code: 02G88

Colour Description: Taupe

Sold By: Per linear metre

Construction Type: Fabric backed Vinyl

Backer: Non woven polyester

Weight: 455 gsm

## Available colourways in this design

To view the full range of colourways available in this design, please search 'Moire' using

the search function tool on the Muraspec website.