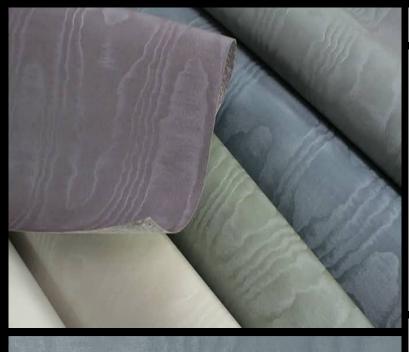

**MOIRE** 

Colourful, water-effect wallcoverings. For further information please contact customer services on 03705 117 118.

## PRODUCT DETAILS

Design Name: Moire

Code: 02G87

Colour Description: Grey

Width: 130 cm

Length: 30 m

Sold By: Per linear metre

Construction Type: Fabric backed Vinyl

## Available colourways in this design

To view the full range of colourways available in this design, please search 'Moire' using

the search function tool on the Muraspec website.