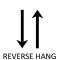

## HANGING INFORMATION

Pattern repeat: 0cm

Pattern offset: 0cm
Pattern overlap: 5cm

Recommended Adhesive: Murabond Heavy. On dry lining use

Murabond Easy Strip. On sealed surfaces use Murabond Sealed Surface Adhesive. For other surfaces contact Customer