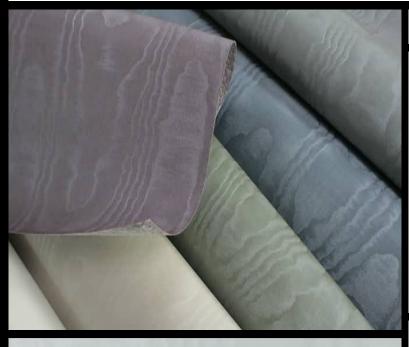

**MOIRE** 

Colourful, water-effect wallcoverings. For further information please contact customer services on 03705 117 118.

## PRODUCT DETAILS

Design Name: Moire

Code: 02G86

Colour Description: Grey

Width: 130 cm

Length: 30 m

Sold By: Per linear metre

Construction Type: Fabric backed Vinyl

## Available colourways in this design

To view the full range of colourways available in this design, please search 'Moire' using

the search function tool on the Muraspec website.