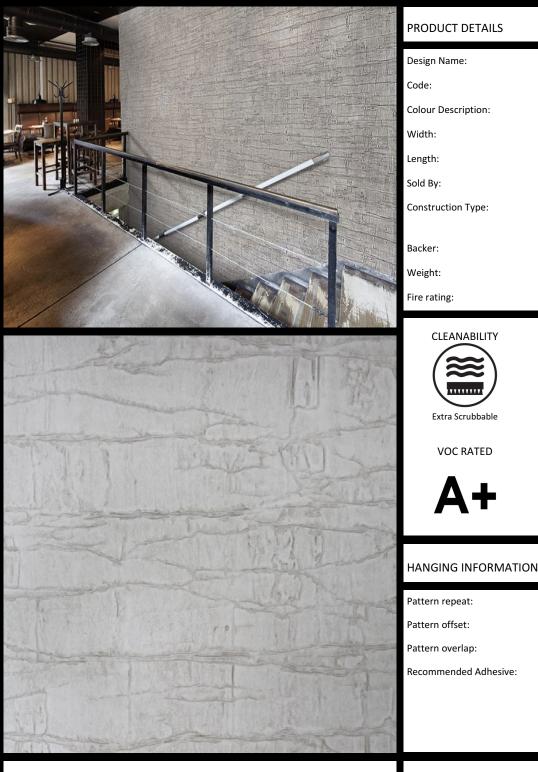

PLASTER

Modern wallcoverings embossed with a palpable plaster effect. Plaster is a subtle way to introduce texture into a sleek design scheme For further information please contact customer services on 03705 117 118.

## PRODUCT DETAILS

| Design Name:        | Plaster             |
|---------------------|---------------------|
| Code:               | 03G21               |
| Colour Description: | Grey                |
| Width:              | 130 cm              |
| Length:             | 30 m                |
| Sold By:            | Per linear metre    |
| Construction Type:  | Fabric backed Vinyl |
|                     |                     |
| Backer:             | Non woven polyester |
| Weight:             | 455 gsm             |
| Fire rating:        | Euro Class B        |
|                     |                     |