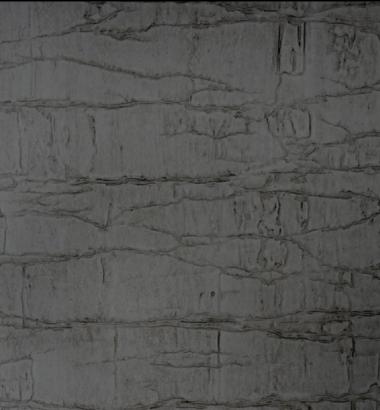

**PLASTER** 

Modern wallcoverings embossed with a palpable plaster effect. Plaster is a subtle way to introduce texture into a sleek design scheme For further information please contact customer services on 03705 117 118.

### PRODUCT DETAILS

Design Name: Plaster

Code: 03G15

Colour Description: Black

Width: 130 cm

Length: 30 m

Sold By: Per linear metre

Construction Type: Fabric backed Vinyl