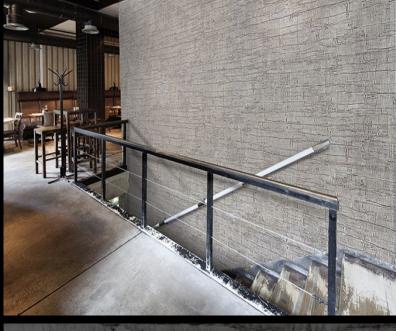

**PLASTER** 

Modern wallcoverings embossed with a palpable plaster effect. Plaster is a subtle way to introduce texture into a sleek design scheme For further information please contact customer services on 03705 117 118.

### PRODUCT DETAILS

Design Name: Plaster

Code: 03G15

Colour Description: Black

Width: 130 cm

Length: 30 m

Sold By: Per linear metre

Construction Type: Fabric backed Vinyl