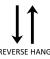

## HANGING INFORMATION

Pattern repeat: 0cm

Pattern offset: 0cm

Pattern overlap: 5cm

Recommended Adhesive: Murabond Heavy. On dry lining use

Murabond Easy Strip. On sealed surfaces use Murabond Sealed Surface Adhesive. For other surfaces contact Customer