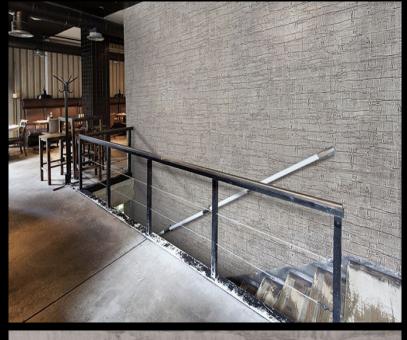

**PLASTER** 

Modern wallcoverings embossed with a palpable plaster effect. Plaster is a subtle way to introduce texture into a sleek design scheme For further information please contact customer services on 03705 117 118.

## PRODUCT DETAILS

Design Name:

Plaster

Code:

03G17

Colour Description:

Taupe

Width: