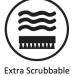

PLASTER

Modern wallcoverings embossed with a palpable plaster effect. Plaster is a subtle way to introduce texture into a sleek design scheme For further information please contact customer services on 03705 117 118.

## PRODUCT DETAILS

| Design Name:        | Plaster             |
|---------------------|---------------------|
| Code:               | 03G16               |
| Colour Description: | Cream               |
| Width:              | 130 cm              |
| Length:             | 30 m                |
| Sold By:            | Per linear metre    |
| Construction Type:  | Fabric backed Vinyl |
| Backer:             | Non woven polyester |
| Weight:             | 455 gsm             |
| Fire rating:        | Euro Class B        |
|                     |                     |