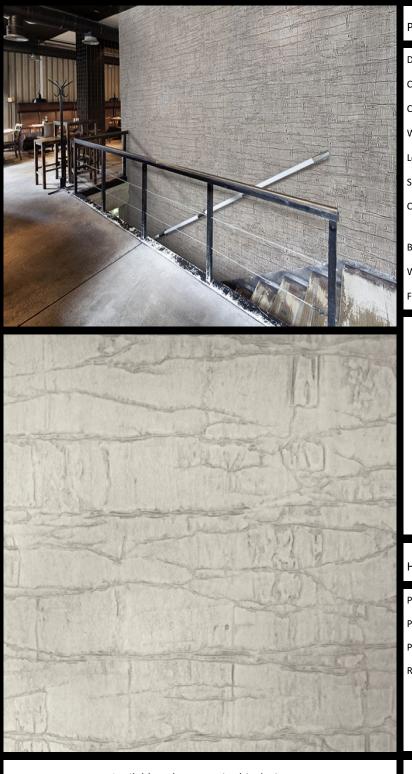

PLASTER

Modern wallcoverings embossed with a palpable plaster effect. Plaster is a subtle way to introduce texture into a sleek design scheme For further information please contact customer services on 03705 117 118.