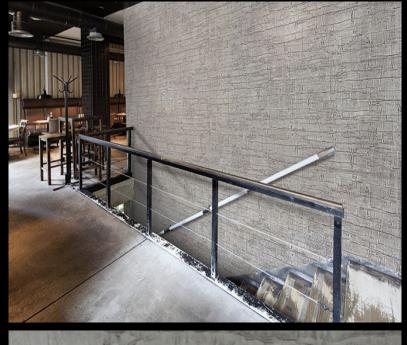

**PLASTER** 

Modern wallcoverings embossed with a palpable plaster effect. Plaster is a subtle way to introduce texture into a sleek design scheme For further information please contact customer services on 03705 117 118.

## PRODUCT DETAILS

Design Name: Plaster

Code: 03G12

Colour Description: Grey

Width: 130 cm

Length: 30 m

Sold By: Per linear metre

Construction Type: Fabric backed Vinyl