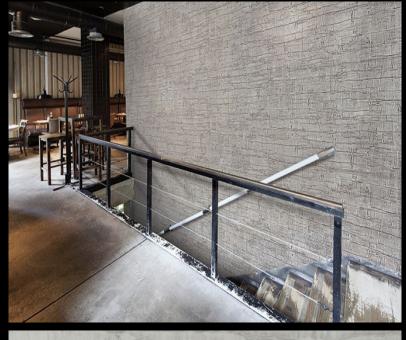

**PLASTER** 

Modern wallcoverings embossed with a palpable plaster effect. Plaster is a subtle way to introduce texture into a sleek design scheme For further information please contact customer services on 03705 117 118.

## PRODUCT DETAILS

Design Name: Plaster

Code: 03G19

Colour Description: White

Width: 130 cm

Length: 30 m

Sold By: Per linear metre

Construction Type: Fabric backed Vinyl