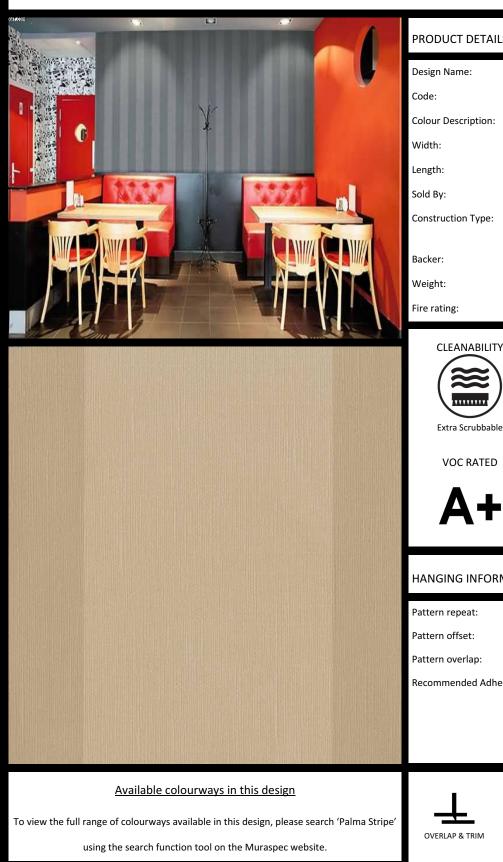

## PRODUCT DETAILS

| Design Name:        | Palma Stripe        |
|---------------------|---------------------|
| Code:               | 01582               |
| Colour Description: | Taupe               |
| Width:              | 130 cm              |
| Length:             | 30 m                |
| Sold By:            | Per linear metre    |
| Construction Type:  | Fabric backed Vinyl |
|                     |                     |
| Backer:             | Non woven polyester |
| Weight:             | 410 gsm             |
| Fire rating:        | Euro Class B        |
|                     |                     |