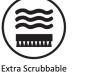

## PRODUCT DETAILS

|                                           | Design Name:        | Palma Damask        |
|-------------------------------------------|---------------------|---------------------|
|                                           | Code:               | 01F89               |
|                                           | Colour Description: | Grey                |
| 1                                         | Width:              | 130 cm              |
| A. C. | Length:             | 30 m                |
|                                           | Sold By:            | Per linear metre    |
| 1                                         | Construction Type:  | Fabric backed Vinyl |
|                                           | Backer:             | Non woven polyester |
|                                           | Weight:             | 410 gsm             |
|                                           | -                   | Euro Class B        |
|                                           | Fire rating:        | Euro Class B        |

## HANGING INFORMATION

| Pattern repeat:       | 53cm                                                                                                                                                                                       |
|-----------------------|--------------------------------------------------------------------------------------------------------------------------------------------------------------------------------------------|
| Pattern offset:       | 26.5cm                                                                                                                                                                                     |
| Pattern overlap:      | 12cm                                                                                                                                                                                       |
| Recommended Adhesive: | Murabond Heavy. On dry lining use<br>Murabond Easy Strip. On sealed surfaces<br>use Murabond Sealed Surface Adhesive.<br>For other surfaces contact Customer<br>Services on 03705 117 118. |
|                       | →   ←   <b>   </b> -                                                                                                                                                                       |

Available colourways in this design

To view the full range of colourways available in this design, please search 'Palma Damask'

using the search function tool on the Muraspec website.

STRAIGHT HANG

STRAIGHT MATCH