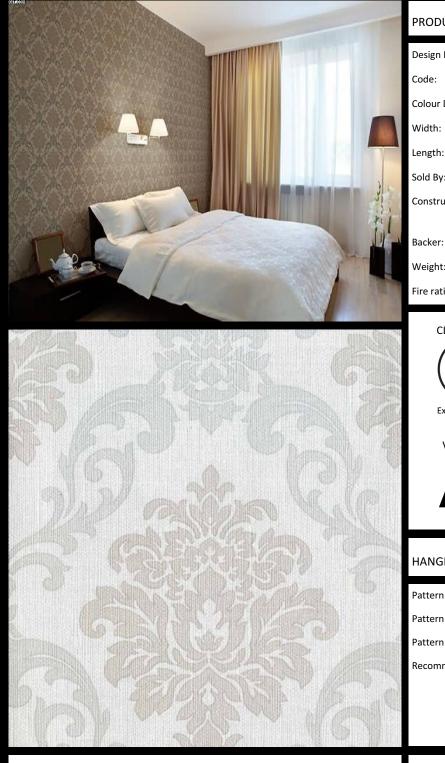

## PRODUCT DETAILS

|                                           | Design Name:        | Palma Damask        |
|-------------------------------------------|---------------------|---------------------|
|                                           | Code:               | 01F89               |
|                                           | Colour Description: | Grey                |
| 1                                         | Width:              | 130 cm              |
| A. C. | Length:             | 30 m                |
|                                           | Sold By:            | Per linear metre    |
| 1                                         | Construction Type:  | Fabric backed Vinyl |
|                                           | Backer:             | Non woven polyester |
|                                           | Weight:             | 410 gsm             |
|                                           | -                   | Euro Class B        |
|                                           | Fire rating:        | Euro Class B        |